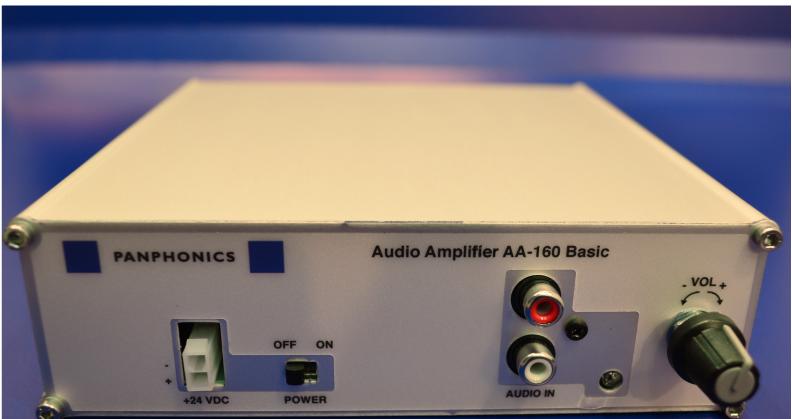

## AA160 BASIC amplifier - simplified, more affordable external amplifier for Sound Shower® speakers

A more affordable version of AA160 amplifier is now ready: AA160 BASIC model. For installations that do not require ambient volume control or LAN remote control features, AA160 BASIC model just does the job - drives Panphonics SoundShower® passive speakers to provide a directional audio experience!